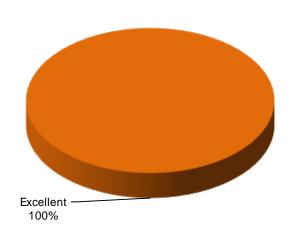

The chart to the left displays the scores customers awarded the company in respect of their overall performance. These scores are supplied by all customers when they apply for their Insurance Backed Guarantee upon completion of their home improvements.