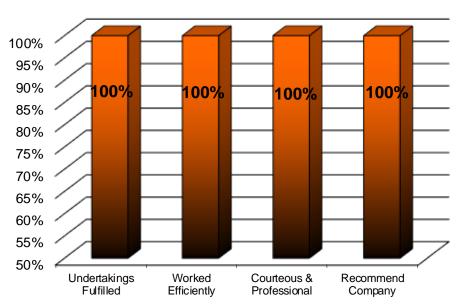

We also ask customers to appraise how they found their dealing with the member with regards to specific issues. The analysis of the survey is contained in the graph to the right.

The purpose of the survey is to assist our members in maintaining and where possible, improving their standards of professionalism, quality and service.